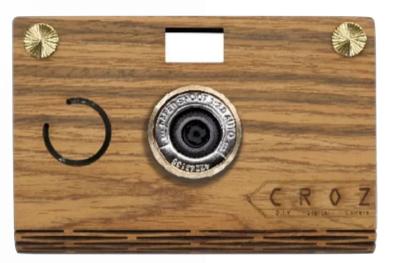

### Camera Set - CROZ **Simple Light Wood**

This camera set features a 18MP camera board, a premium case, a USB-C charger, brass fasteners, wide angle lens, and macro lens.