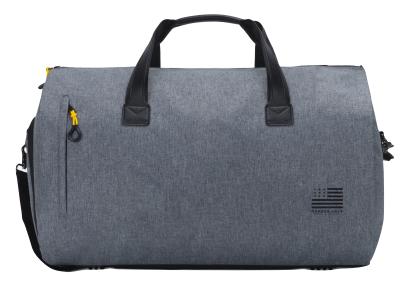

### Hudson Cole Canvas Garment Bag & Duffel

This 45L travel overnight bag has multiple interior pockets that help keep your things organized, including a garment bag for keeping suits or dresses wrinkle-free.