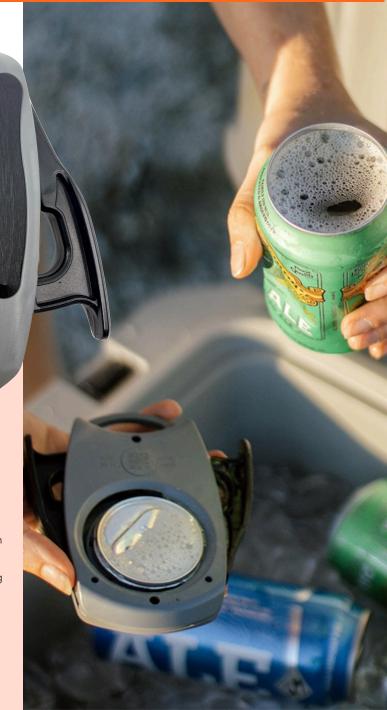

### Customizable Ice Cube Tray

Customize ice cubes with a custom logo, text, monogram, or graphic with these plush silicone, made in America ice molds with a durable design.

Crafted with precision in the USA, the Draft Top LIFT is a game-changer for beverage enthusiasts. Its innovative design effortlessly removes can tops, providing an unmatched drinking experience. Say goodbye to traditional openings and savor every sip with enhanced aroma and flavor.