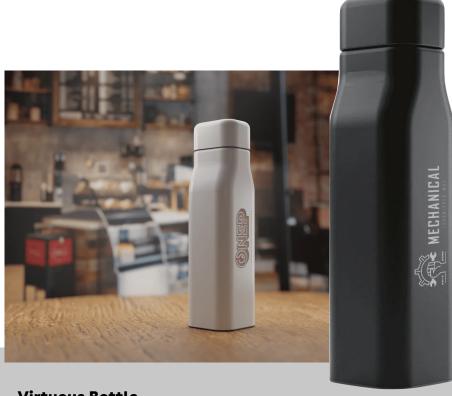

### **Virtuous Bottle**

Resilient against the rigors of daily life, the Virtuos 1L bottle is designed to last, reflecting the timeless beauty of its materials and the enduring power of its message. Its recycled stainless steel construction ensures durability, while the sleek, elegant shape provide a touch of sophistication to your daily hydration. Virtuos packaging transforms into a desk organizer.