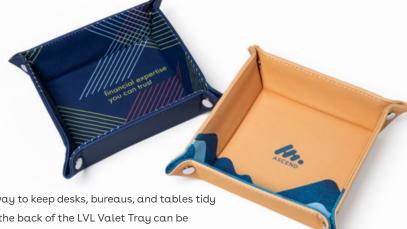

### LVL Valet Tray

The LVL Valet Tray offers a stylish way to keep desks, bureaus, and tables tidy and clutter free! Both the front and the back of the LVL Valet Tray can be customized in full color digital printing, so you can design a gorgeous product that will catch eyes in any home or workspace.