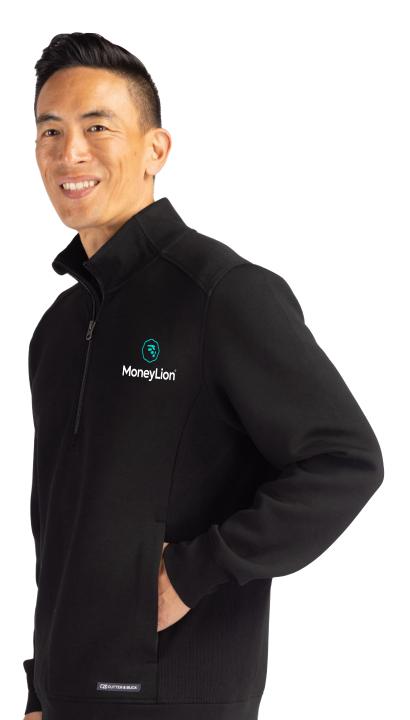

### Cutter & Buck Roam Eco Recycled Quarter Zip Mens Pullover

The iconic Roam Eco Recycled Quarter
Zip Pullover is engineered for
exceptional versatility, designed as
your favorite year round quarter-zip
mens pullover for your active life: work,
golf, tennis, travel, or any everyday
adventure. This quarter-zip was
created with high quality certified ecofriendly recycled polyester, rayon and
double knit spandex to ensure
unparalleled comfort and
performance providing a soft,
lightweight warmth for year round
layering so you can do more for you
and your planet.