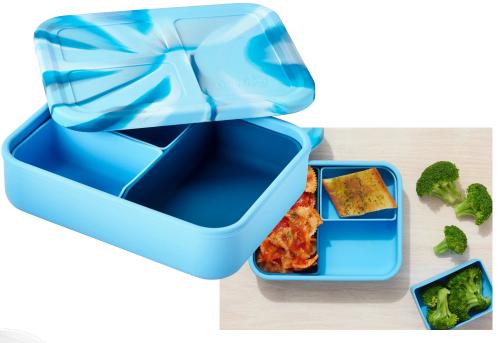

### LunchBots

Each Build-A-Bento box comes with 3 interchangeable compartments for endless lunch-making possibilities! They are designed to make it easy to pack a healthy, waste-free lunch on the go.