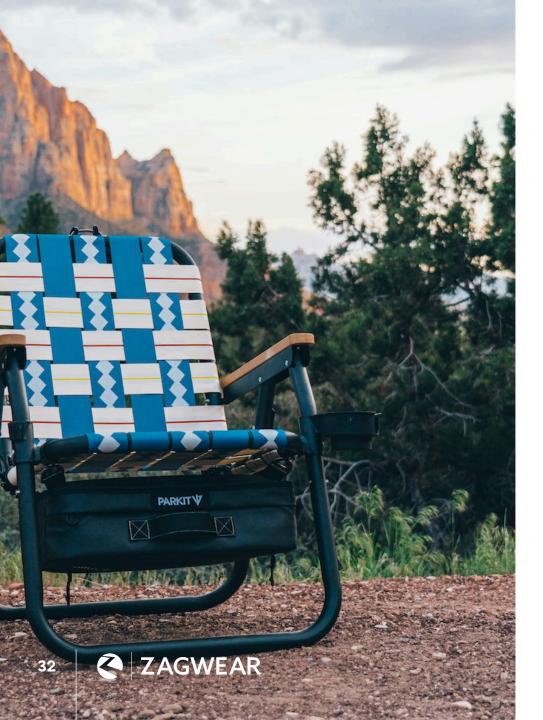

### **Voyager Chair**

This outdoor recreational-use chair has been designed to provide maximum comfort, ultimate durability, and fundamental functionality to relax in the great outdoors. A cooler-chair combo with storage for anything you need under your seat, a versatile cupholder, hands-free carry straps and more, VOYAGER is built to last, adventure after adventure.