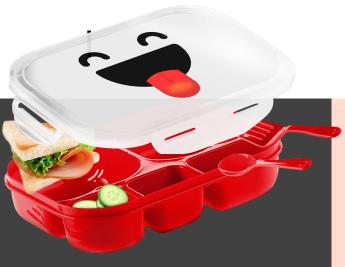

### LunchBots

Each Build-A-Bento box comes with 3 interchangeable compartments for endless lunch-making possibilities! They are designed to make it easy to pack a healthy, waste-free lunch on the go.