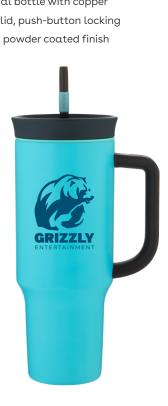

### Owala Tumbler

40 oz double wall 18/8 stainless steel thermal mug with vacuum insulation, dual-purpose threaded lid, sip and straw openings, straw, and powder coated finish