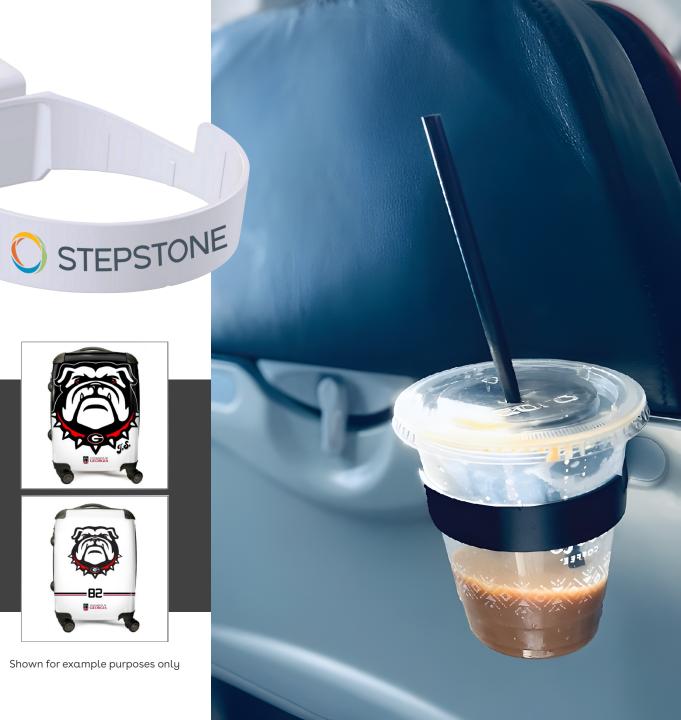

### The Airplane Clip by FLYGA

Flyga transforms your travel experience by addressing common inconveniences. No more worries about crushing your cup on a plane or awkwardly balancing it between your thighs. Enjoy hands-free in-flight entertainment and extend Flyga's convenience to buses, trains, and cars. Explore its versatility as a phone or tablet kickstand during boarding, work, or in the kitchen, ensuring a more comfortable and enjoyable journey.