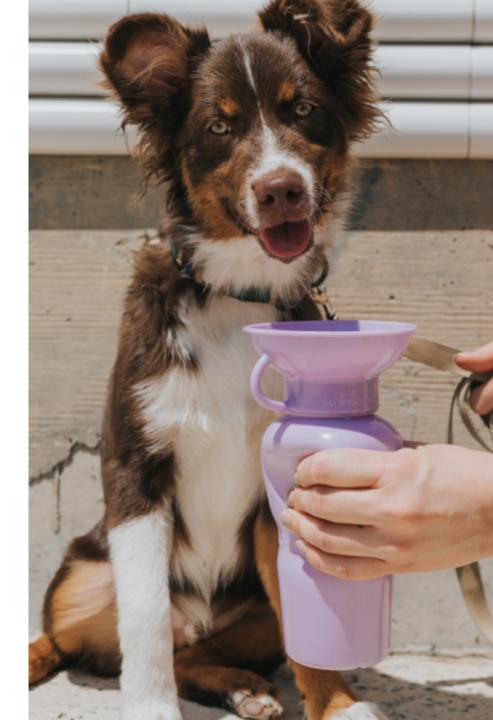

### Springer 22 Oz Classic Dog Travel Water Bottle

This dog travel water bottle is perfect for walks, hikes, trips to the park, and pups on-the-go. Just squeeze to hydrate and release to drain. It features a leak-tight shut off.