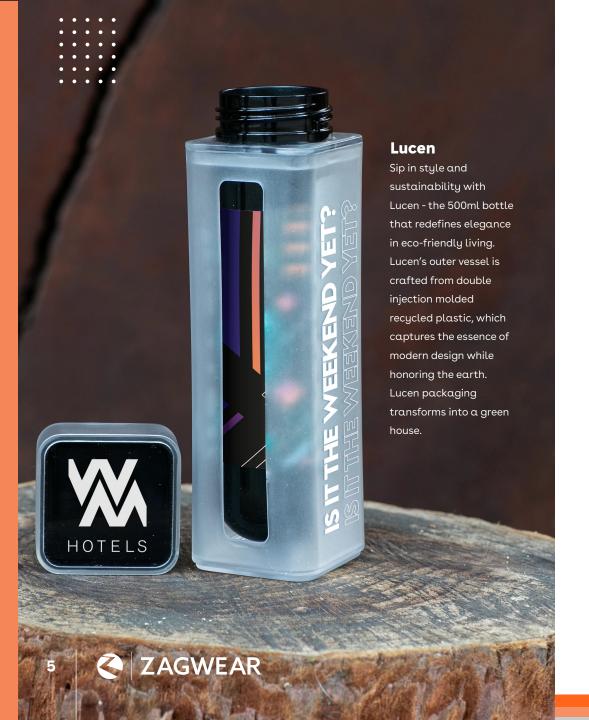

### **Virtuous Bottle**

Resilient against the rigors of daily life, the Virtuos 1L bottle is designed to last, reflecting the timeless beauty of its materials and the enduring power of its message. Its recycled stainless steel construction ensures durability, while the sleek, elegant shape provide a touch of sophistication to your daily hydration. Virtuos packaging transforms into a desk organizer.