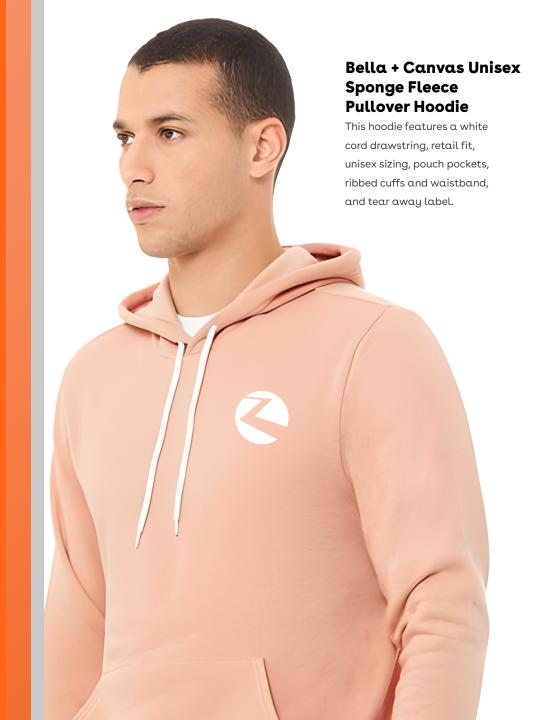

ar Rocks**

This glass offers the timeless charm and style of glassware with the practical durability, and sustainability of silicone. Pair this "clear as crystal," ultra sophisticated barware with your favorite whiskey, cocktail, or bubbly water.

Discover the function and form of the latest unbreakable design.



### Customizable Ice Cube Tray

Customize ice cubes with a custom logo, text, monogram, or graphic with these plush silicone, made in America ice molds with a durable design.





Crafted with precision in the USA, the Draft Top LIFT is a game-changer for beverage enthusiasts. Its innovative design effortlessly removes can tops, providing an unmatched drinking experience. Say goodbye to traditional openings and savor every sip with enhanced aroma and flavor.

DRAFT TOP













# Sustainable Custom Slides

These slides are a fusion of personal expression and unparalleled comfort! They're 98% waste free, animal free, and have replaceable and interchangeable components.



### **iSlides**

These slides feature a comfy waffle footbed that promotes recovery and a fully customizable UV printed strap that is water resistant. iSlides has licenses from MLB, NHL, NCAA, NBA, and countless more.







### Cutter & Buck Roam Eco Recycled Quarter Zip Mens Pullover

The iconic Roam Eco Recycled Quarter
Zip Pullover is engineered for
exceptional versatility, designed as
your favorite year round quarter-zip
mens pullover for your active life: work,
golf, tennis, travel, or any everyday
adventure. This quarter-zip was
created with high quality certified ecofriendly recycled