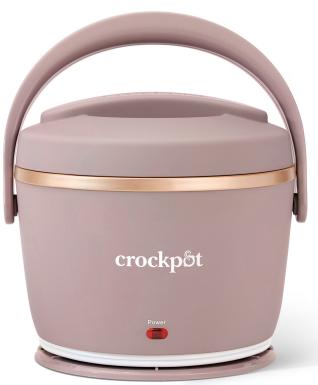

## Crock-Pot® Lunch Crock® Food Warmer

This personal and portable 20 -oz. Crock-Pot® is perfect for taking your favorite leftovers, soups, chili, and more, then easily warming them up when you're ready to eat. It features a detachable cord for clutter-free storage, and a seal & store lid to help prevent spills while on the go.