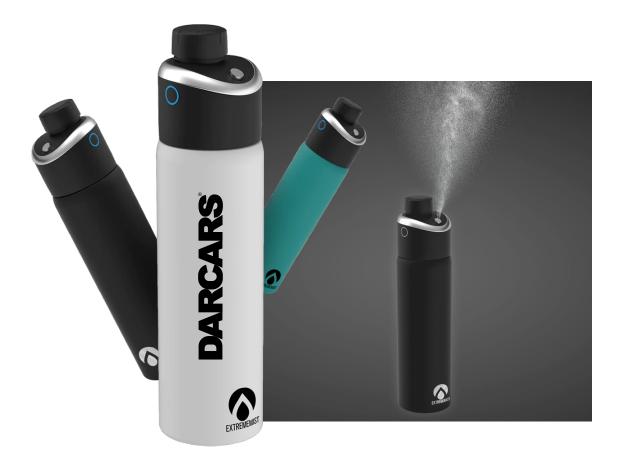

### Extreme Mist - GoMist™ Mist & Drink Bottle Cap

This bottle gives every water bottle owner the opportunity to cool themselves off on a hike, bike ride, jog, camping trip, hunting trip, wherever they find themselves outside! Simply charge the Cap with the included Lightning USB-C charging cable, fill your favorite water bottle with filtered water, press a button and experience hours of refreshing mist.