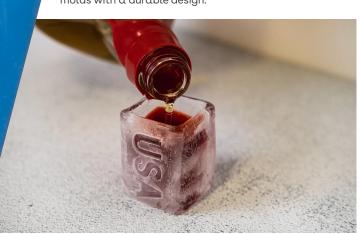

### Customizable Ice Cube Tray

Customize ice cubes with a custom logo, text, monogram, or graphic with these plush silicone, made in America ice molds with a durable design.

Crafted with precision in the USA, the Draft Top LIFT is a game-changer for beverage enthusiasts. Its innovative design effortlessly removes can tops, providing an unmatched drinking experience. Say goodbye to traditional openings and savor every sip with enhanced aroma and flavor.