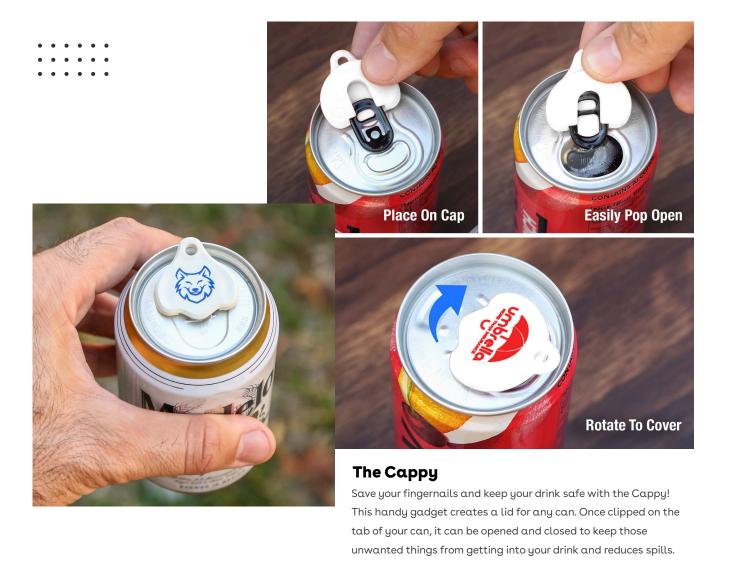

### Can Clips

This clip slides onto your opened top can allowing you to add a fun mini bottle to your drink.