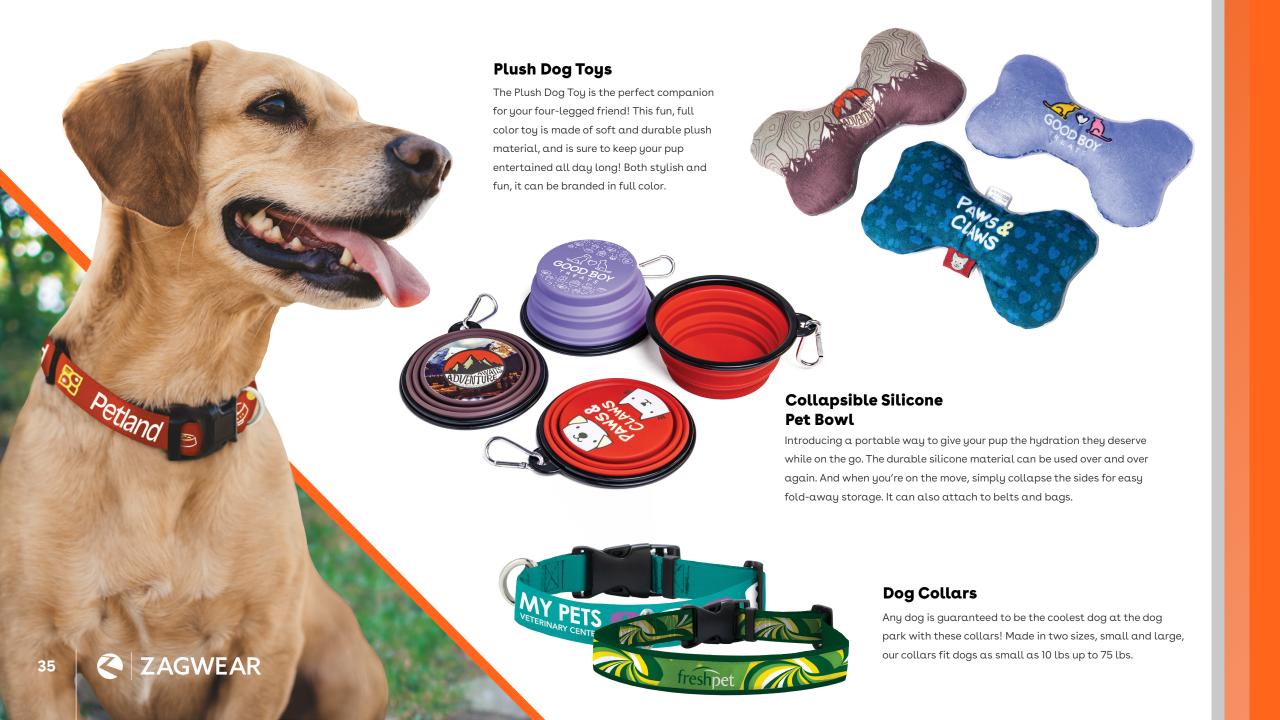

### LVL Dog Waste Bag Dispenser

Crafted from vegan leather and printed in full color, this stylish waste bag dispenser ensures no mess left behind. It holds biodegradable dog waste bags and attaches to any leash, so you won't have to run back home for refills.