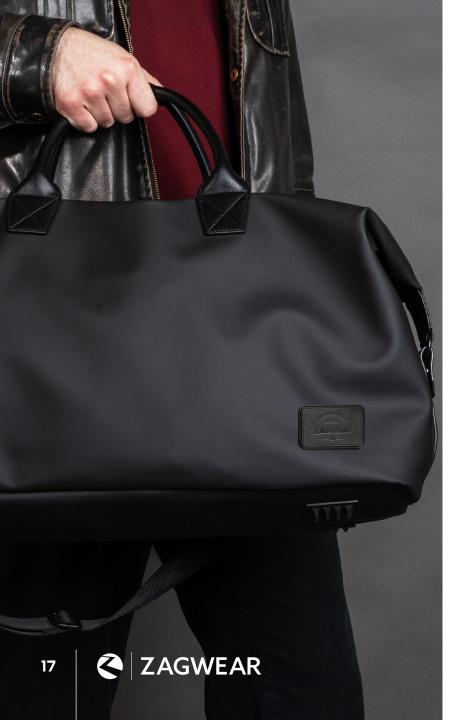

### The Geneva Duffel

Introducing The Geneva Duffel bag, your ideal companion for weekend getaways or gym sessions. Crafted with style and functionality in mind, this duffel bag is a testament to versatility and sophistication. Made from high-quality PU leather material, The Geneva looks sleek and features an adjustable shoulder strap for convenience and vegan leather handles for that extra touch of luxury.