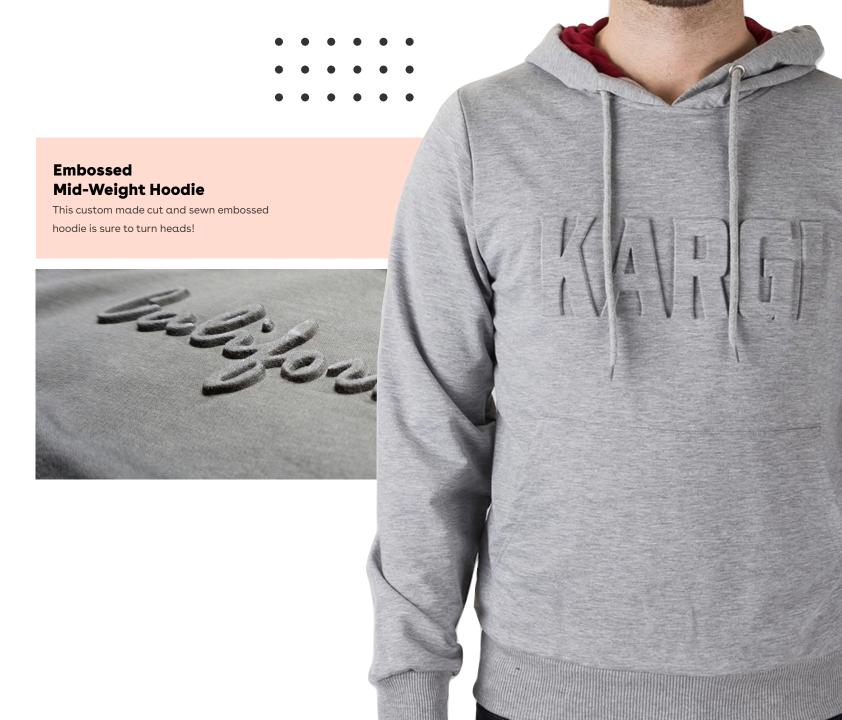

hese plush silicone, made in America ice molds with a durable design.





Crafted with precision in the USA, the Draft Top LIFT is a game-changer for beverage enthusiasts. Its innovative design effortlessly removes can tops, providing an unmatched drinking experience. Say goodbye to traditional openings and savor every sip with enhanced aroma and flavor.

DRAFT TOP













# Sustainable Custom Slides

These slides are a fusion of personal expression and unparalleled comfort! They're 98% waste free, animal free, and have replaceable and interchangeable components.



### **iSlides**

These slides feature a comfy waffle footbed that promotes recovery and a fully customizable UV printed strap that is water resistant. iSlides has licenses from MLB, NHL, NCAA, NBA, and countless more.







### Cutter & Buck Roam Eco Recycled Quarter Zip Mens Pullover

The iconic Roam Eco Recycled Quarter
Zip Pullover is engineered for
exceptional versatility, designed as
your favorite year round quarter-zip
mens pullover for your active life: work,
golf, tennis, travel, or any everyday
adventure. This quarter-zip was
created with high quality certified ecofriendly recycled polyester, rayon and
double knit spandex to ensure
unparalleled comfort and
performance providing a soft,
lightweight warmth for year round
layering so you can do more for you
and your planet.







### Ezri Executive

₩EZRI

SEZRI

MoneyLion

For senior business managers, the EZRI
Executive Backpack was designed to develop
a sense of leadership, confidence and
professional management within a business
environment. Vi