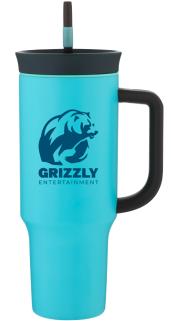

### Owala Tumbler

40 oz double wall 18/8 stainless steel thermal mug with vacuum insulation, dual-purpose threaded lid, sip and straw openings, straw, and powder coated finish