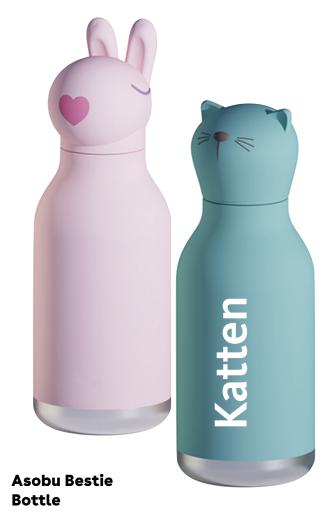

Your BFF for walks, sports, traveling, camping, runs, rallies, raves, and the rest of your adventures together! It features a double-wall, vacuum-insulated stainless steel, moisture-free & rubberized exterior, remains cold for hours, leak-proof character lid, easy-grip texture, and 100% BPA free.