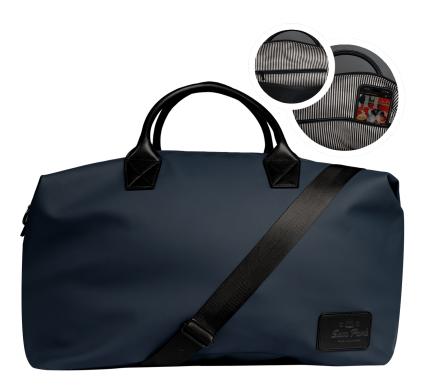

### The Geneva Duffel

Introducing The Geneva Duffel bag, your ideal companion for weekend getaways or gym sessions. Crafted with style and functionality in mind, this duffel bag is a testament to versatility and sophistication. Made from high-quality PU leather material, The Geneva looks sleek and features an adjustable shoulder strap for convenience and vegan leather handles for that extra touch of luxury.