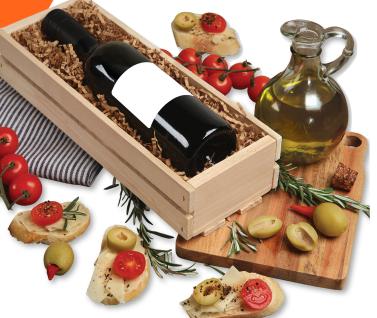

### Extra Virgin Olive Oil Crate

This Extra Virgin Olive Oil, pressed in California, has a smooth, velvety start that gives way to a subtle, pleasant kick. The olives are milled on site at the orchards within 4-6 hours of their harvest to ensure maximum quality and freshest taste. Elegantly presented with your custom label in an American-made, hand-crafted wooden crate that is firebranded with your logo.