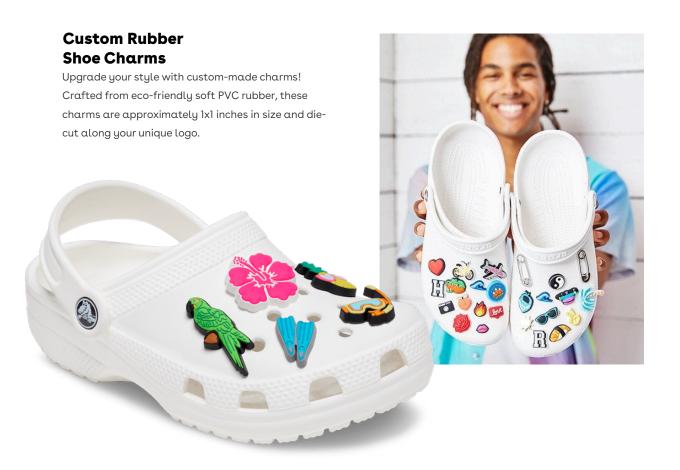

lear Rocks**

This glass offers the timeless charm and style of glassware with the practical durability, and sustainability of silicone. Pair this "clear as crystal," ultra sophisticated barware with your favorite whiskey, cocktail, or bubbly water.

Discover the function and form of the latest unbreakable design.



### Customizable Ice Cube Tray

Customize ice cubes with a custom logo, text, monogram, or graphic with these plush silicone, made in America ice molds with a durable design.





Crafted with precision in the USA, the Draft Top LIFT is a game-changer for beverage enthusiasts. Its innovative design effortlessly removes can tops, providing an unmatched drinking experience. Say goodbye to traditional openings and savor every sip with enhanced aroma and flavor.

DRAFT TOP













# Sustainable Custom Slides

These slides are a fusion of personal expression and unparalleled comfort! They're 98% waste free, animal free, and have replaceable and interchangeable components.



### **iSlides**

These slides feature a comfy waffle footbed that promotes recovery and a fully customizable UV printed strap that is water resistant. iSlides has licenses from MLB, NHL, NCAA, NBA, and countless more.







### Cutter & Buck Roam Eco Recycled Quarter Zip Mens Pullover

The iconic Roam Eco Recycled Quarter
Zip Pullover is engineered for
exceptional versatility, designed as
your favorite year round quarter-zip
mens pullover for your active life: work,
golf, tennis, travel, or any everyday
adventure. This quarter-zip was
created with high quality certified ecofriendly recycle