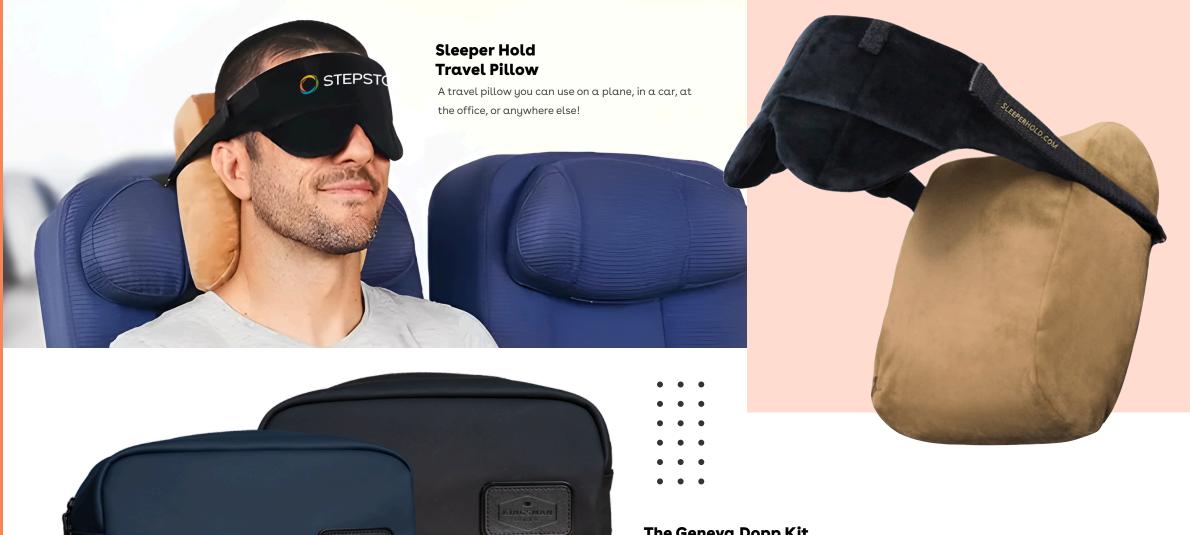

### The Geneva Dopp Kit

The Geneva Dopp Kit is the perfect companion for your travel essentials. Crafted with the same attention to detail and quality materials as The Geneva Duffel bag, this dopp kit is the ideal addition to your travel gear collection. Made from high-quality PU material, and featuring a luxurious vegan leather handle, this toiletry bag is adds a touch of sophistication to your travel routine.