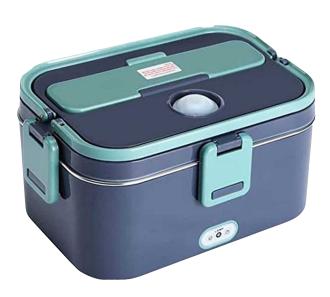

### **Elia Electric Lunch Box**

Plug in and heat up your food at home, in the office, or in the car using the 110V&220V /12V&24V power cables. Made of food-grade 304 stainless steel, this 60 oz capacity lunchbox adopts 65W constant temperature heating your food while maintaining the moisture and freshness of the food.