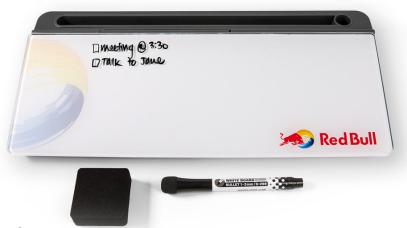

### Glass Stash

This custom glass desktop doodle tray is perfect for your office! Your custom image is printed on the back of crystal-clear, tempered glass which opens up to reveal a handy organizational tray. Place your Doodle Tray directly above your keyboard or wherever it's most convenient to take notes during a call, make a to-do list, brainstorm ideas, do some quick math, motivate yourself with inspirational quotes, or leave a note for a coworker.