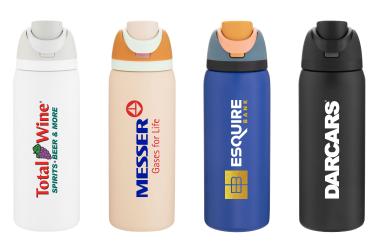

### **CONTENT**

- 3/ Drinkware
- 10/ Apparel
- 15/ Bags
- 18/ Travel
- 21/ Home & Office
- 24/ Dining
- 28/ Tech
- 31/ Outdoors
- 34/ Pets
- 37/ Kits





### Owala Freesip

32 oz double wall 18/8 stainless steel thermal bottle with copper vacuum insulation, dual-purpose threaded lid, push-button locking mechanism, sip opening, built-in straw, and powder coated finish

### Owala Tumbler

40 oz double wall 18/8 stainless steel thermal mug with vacuum insulation, dual-purpose threaded lid, sip and straw openings, straw, and powder coated finish

















### Extreme Mist - GoMist™ Mist & Drink Bottle Cap

This bottle gives every water bottle owner the opportunity to cool themselves off on a hike, bike ride, jog, camping trip, hunting trip, wherever they find themselves outside! Simply charge the Cap with the included Lightning USB-C charging cable, fill your favorite water bottle with filtered water, press a button and experience hour