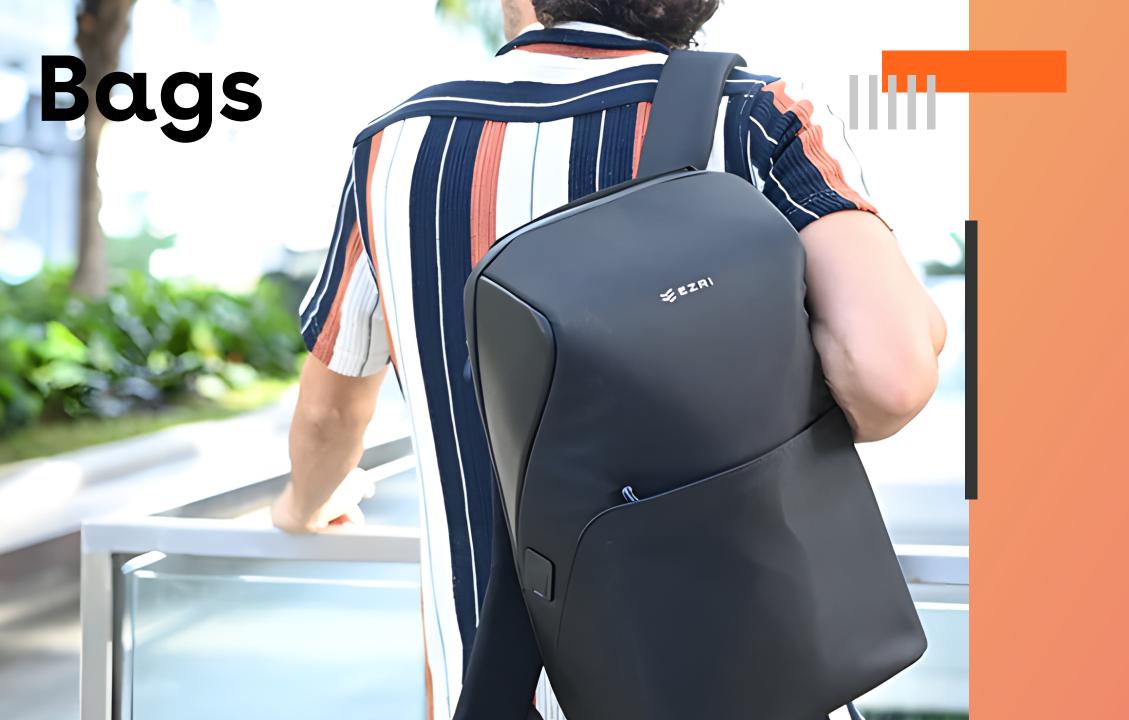

### Ezri Executive

₩EZRI

SEZRI

MoneyLion

For senior business managers, the EZRI
Executive Backpack was designed to develop
a sense of leadership, confidence and
professional management within a business
environment. Visually minimalistic but
exceptionally functional, this laptop
backpack enhances the business attire while
holding all work items, making it the best
backpack for work.

### Ezri Professional

For young business individuals in the early stages of their career paths, the EZRI Professional is the perfect model to establish an image of respect, commitment, and determination in the workplace environment. With the EZRI Professional, you won't have to worry about filling your bag with items you don't need to make it look full. Built to last, the backpack can keep its shape even when empty, maintaining a formal look at all times.