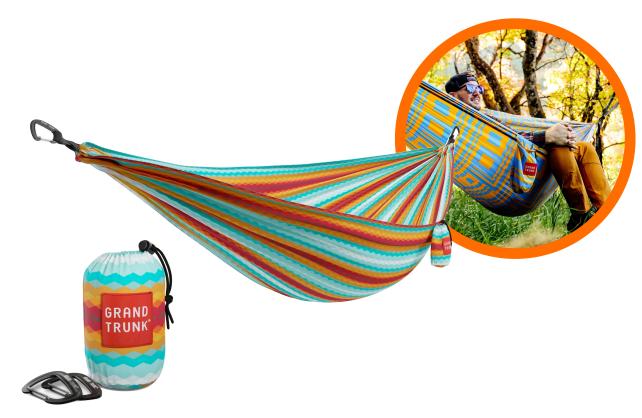

### TRUNKTECH™ Hammock

TRUNKTECH™ is purposefully built for hammocks and technology driven to deliver unparalleled softness, strength, and breathability that even the most rugged of travelers will appreciate. TRUNKTECH™ hammocks pack down smaller than an ordinary parachute nylon hammock and nearly cuts the weight in half. It's all made possible with the specially designed Ripstop Nylon fabric.