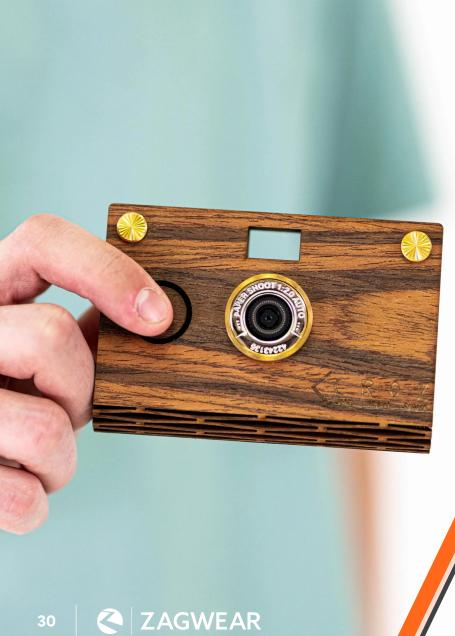

### Camera Set - CROZ **Simple Light Wood**

This camera set features a 18MP camera board, a premium case, a USB-C charger, brass fasteners, wide angle lens, and macro lens.