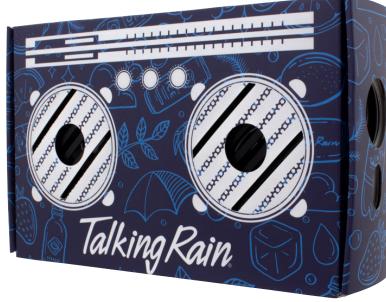

### **Sound In The Boxx**

This is a bluetooth speaker wrapped in a completely customizable boombox-styled mailer gift box. It has a powerful sound output with two 4W speaker units.