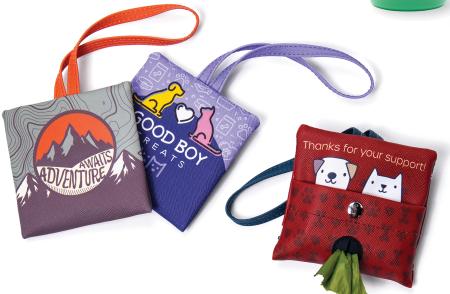

### LVL Dog Waste Bag Dispenser

Crafted from vegan leather and printed in full color, this stylish waste bag dispenser ensures no mess left behind. It holds biodegradable dog waste bags and attaches to any leash, so you won't have to run back home for refills.