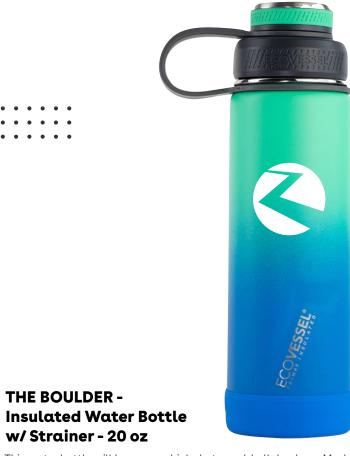

This water bottle will keep your drinks hot or cold all day long. Made from premium 18/8 stainless steel, it features our signature TriMax® triple insulation and keeps drinks cold up to 60 hours and hot up to 12 hours. It also includes a removable strainer for tea, fruit, and ice cubes.