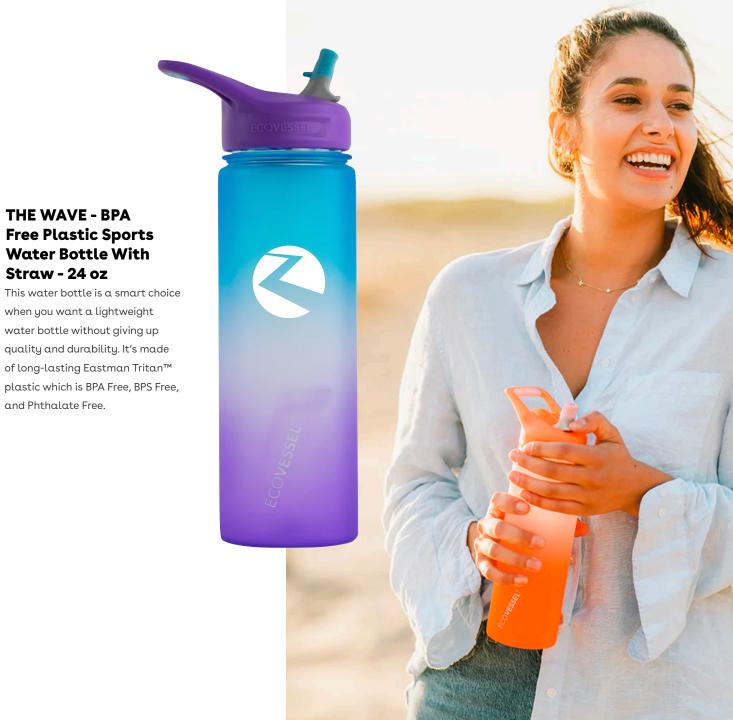

ual-purpose threaded lid, sip and straw openings, straw, and powder coated finish

















### Extreme Mist - GoMist™ Mist & Drink Bottle Cap

This bottle gives every water bottle owner the opportunity to cool themselves off on a hike, bike ride, jog, camping trip, hunting trip, wherever they find themselves outside! Simply charge the Cap with the included Lightning USB-C charging cable, fill your favorite water bottle with filtered water, press a button and experience hours of refreshing mist.



This water bottle will keep your drinks hot or cold all day long. Made from premium 18/8 stainless steel, it features our signature TriMax® triple insulation and keeps drinks cold up to 60 hours and hot up to 12 hours. It also includes a removable strainer for tea, fruit, and ice cubes.







### Can Clips

This clip slides onto your opened top can allowing you to add a fun mini bottle to your drink.





### **Virtuous Bottle**

Resilient against the rigors of daily life, the Virtuos 1L bottle is designed to last, reflecting the timeless beauty of its materials and the enduring power of its message. Its recycled stainless steel construction ensures durability, while the sleek, elegant shape provide a touch of sophistication to your daily hydration. Virtuos packaging transforms into a desk organizer.



Your BFF for walks, sports, traveling, camping, runs, rallies, raves, and the rest of your adventures together! It features a double-wall, vacuum-insulated stainless steel, moisture-free & rubberized exterior, remains cold for hours, leak-proof character lid, easy-grip tex