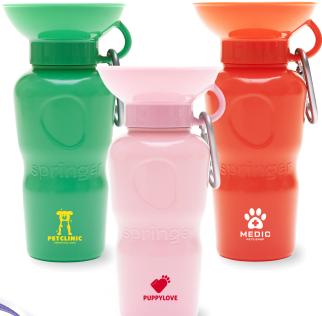

### Springer 22 Oz Classic Dog Travel Water Bottle

This dog travel water bottle is perfect for walks, hikes, trips to the park, and pups on-the-go. Just squeeze to hydrate and release to drain. It features a leak-tight shut off.