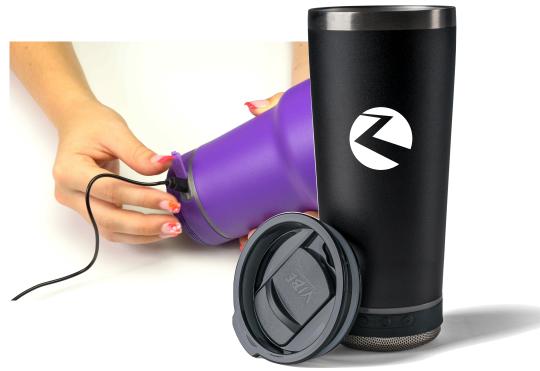

### VIBE 180z Tumbler with Multiple Base Attachments

The integrated 5.1 bluetooth speaker system transforms this everyday item into a portable audio powerhouse. Imagine sipping your morning coffee or hydrating your favorite cold beverage while immersing yourself in your favorite tunes, podcasts, or audiobooks.