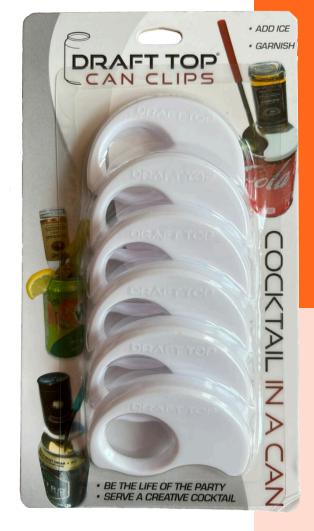

### Can Clips

This clip slides onto your opened top can allowing you to add a fun mini bottle to your drink.