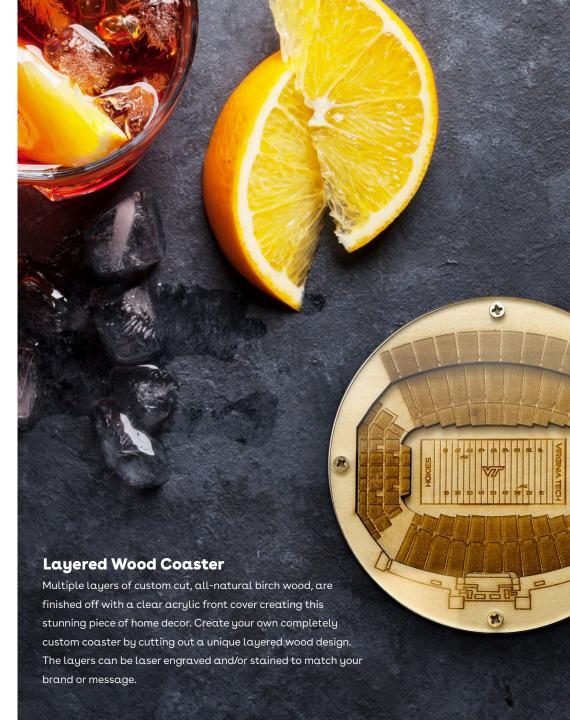

### LVL Valet Tray

The LVL Valet Tray offers a stylish way to keep desks, bureaus, and tables tidy and clutter free! Both the front and the back of the LVL Valet Tray can be customized in full color digital printing, so you can design a gorgeous product that will catch eyes in any home or workspace.