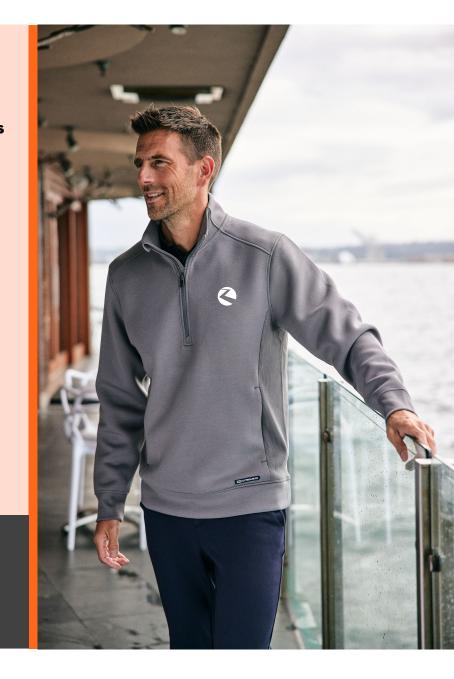

### Cutter & Buck Roam Eco Recycled Quarter Zip Mens Pullover

The iconic Roam Eco Recycled Quarter
Zip Pullover is engineered for
exceptional versatility, designed as
your favorite year round quarter-zip
mens pullover for your active life: work,
golf, tennis, travel, or any everyday
adventure. This quarter-zip was
created with high quality certified ecofriendly recycled polyester, rayon and
double knit spandex to ensure
unparalleled comfort and
performance providing a soft,
lightweight warmth for year round
layering so you can do more for you
and your planet.