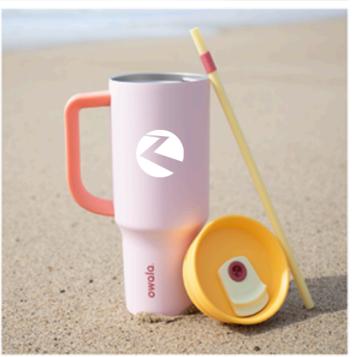

### Owala Tumbler

40 oz double wall 18/8 stainless steel thermal mug with vacuum insulation, dual-purpose threaded lid, sip and straw openings, straw, and powder coated finish