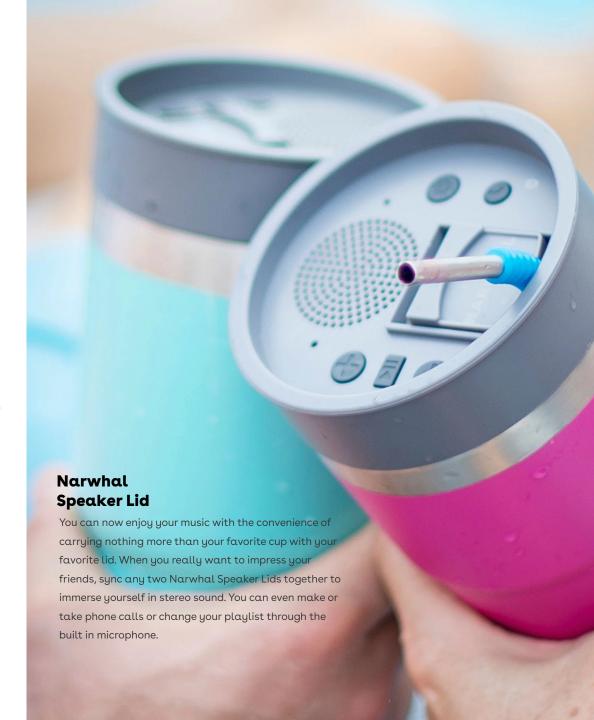

### VIBE 180z Tumbler with Multiple Base Attachments

The integrated 5.1 bluetooth speaker system transforms this everyday item into a portable audio powerhouse. Imagine sipping your morning coffee or hydrating your favorite cold beverage while immersing yourself in your favorite tunes, podcasts, or audiobooks.