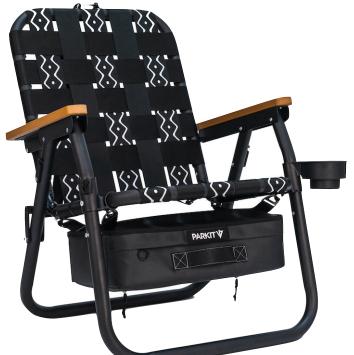

### **Voyager Chair**

This outdoor recreational-use chair has been designed to provide maximum comfort, ultimate durability, and fundamental functionality to relax in the great outdoors. A cooler-chair combo with storage for anything you need under your seat, a versatile cupholder, hands-free carry straps and more, VOYAGER is built to last, adventure after adventure.