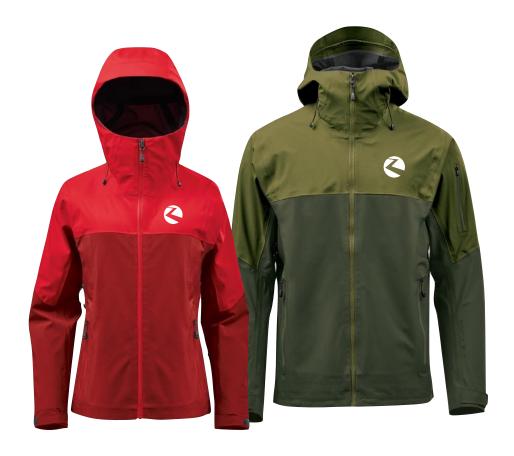

#### **VERTEX STORMSHELL**

Extreme weather protection with full coverage storm hood and YKK® AquaGuard® waterproof zipper. The Vertex Stormshell features 3-Layer H2XTREME® waterproof/breathable technology and an advanced articulation and ergonomic fit with mechanical stretch fabric, allowing for a full range of unrestricted movement. Pit zippers help regulate your core temperature, and an articulated adjustable hood with a welded brim provides a comfortable fit and sheds water away from your face. The Vertex Stormshell is built with regular and recycled polyester fabrics for a reduced environmental footprint.