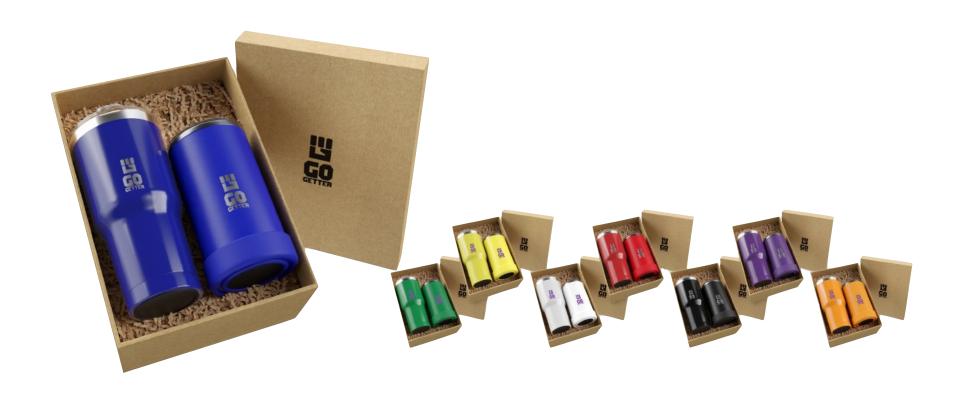

#### **HOT N' COLD 2-PIECE KIT**

This kit includes the Game Changer 3-in-1 and the Go Getter stainless steel tumbler. The Game Changer 3-in-1 is a versatile can cooler that is neatly designed to fit your regular and slim cans, as well as glass bottles! It keeps your beverages 10x colder! Simply slide in your go-to craft beer or hard seltzers and secure it in place with the silicone ring. On top of that, it can be easily converted to a tumbler with the spill-resistant silicone sealed slider lid. When using the Game Changer as a tumbler, you can safely secure the silicone ring on the bottom. The Go Getter is double wall vacuum insulated and features a wide mouth and ergonomic design for all-day filling and drinking, while the glossy finish adds class to that go getter mentality. The Go Getter features a clear, push-on spill resistant lid with a silicone sealed slider, a convenient choice for those on the move.