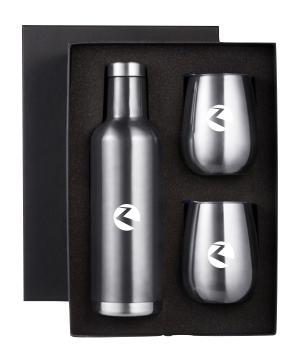

## PRIME LINE BEVERAGE LOVERS GIFT SET

This gift set includes one 25 oz. Alsace Vacuum Insulated Wine Bottle and two matching color pieces of 10 oz. Stemless Vacuum Wine Tumbler with Lid in elegant black gift box. All drinkware items in this set are designed for use with both hot and cold liquids. Vacuum insulation helps keep your hot beverages warm longer and cold beverages cool longer than bottles and tumblers without vacuum insulation.