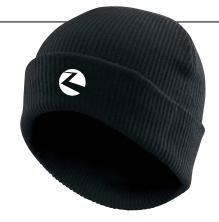

#### **VINTAGE KNIT BEANIE**

Keep your head in the game. Fearlessly take on wintery days with this roll-cuff, stretch fit technical beanie.