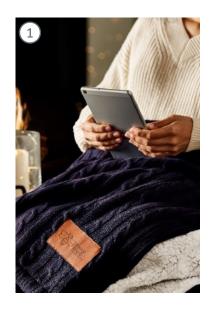

#### **MEAN MUGGIN' TWIN KIT**

This kit includes two 360 ml / 12 oz Mean Muggin' Metallic double wall vacuum insulated mugs made with 18/8 pro-grade stainless steel. It features a matte metallic finish with a clear, push-on spill resistant lid. The lid provides even more spill protection with its silicone sealed slider closure. Its wide mouth design makes it ice cube friendly and easy to clean.

#### **HOT N' COLD 2-PIECE KIT**

This kit includes the Game Changer 3-in-1 and the Go Getter stainless steel tumbler. The Game Changer 3-in-1 is a versatile can cooler that is neatly designed to fit your regular and slim cans, as well as glass bottles! It keeps your beverages 10x colder! Simply slide in your go-to craft beer or hard seltzers and secure it in place with the silicone ring. On top of that, it can be easily converted to a tumbler with the spill-resistant silicone sealed slider lid. When using the Game Changer as a tumbler, you can safely secure the silicone ring on the bottom. The Go Getter is double wall vacuum insulated and features a wide mouth and ergonomic design for all-day filling and drinking, while the glossy finish adds class to that go getter mentality. The Go Getter features a clear, push-on spill resistant lid with a silicone sealed slider, a convenient choice for those on the move.