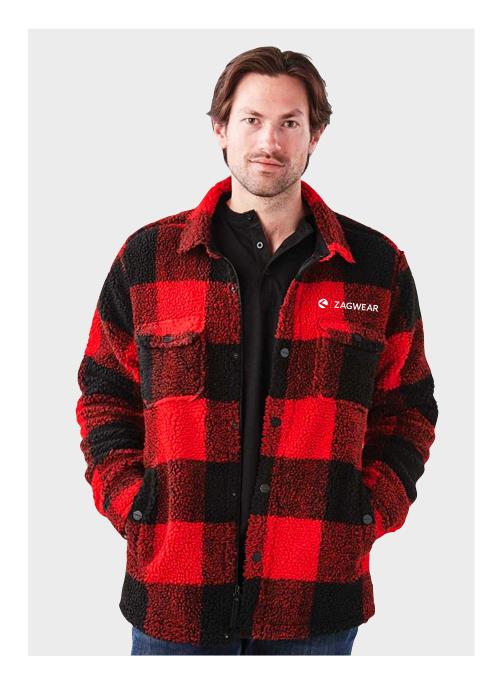

#### **CARIBOU FLEECE JACKET**

A rustic deep woods inspired sherpa fleece jacket designed to keep cold temperatures at bay. Featuring front snaps for ease of use & lined handwarmer pockets. Perfect for those casual weekends in the city or staying warm and dry in the great outdoors. This brushed tricot lined collar allows for core temperature regulation & provides a warm, comfortable fit.