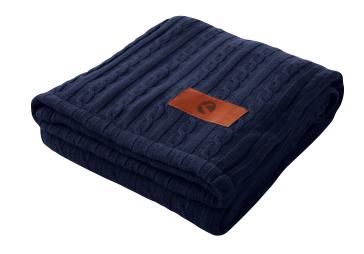

### LEEMAN CABLE KNIT SHERPA THROW

This throw is made of acrylic cable knit (290 GSM) and polyester lambswool Sherpa (180 GSM) backing with a faux leather Thermo PU patch. The PU patch appears on the bottom right corner when the blanket is unfolded and measures approx.. 4.5" w x 2.5" h. The blanket is 47.5" w x 60.5" h.