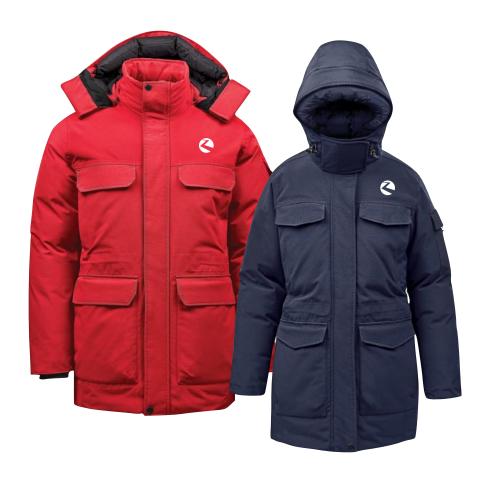

#### **DENALI PARKA**

Extreme comfort in extreme cold. The Denali Parka delivers the highest level of protection from the elements with classic Arctic explorer design elements and features including; Thermolex™ high loft synthetic down fill, H2XTREME® waterproof technology, deep dive handwarmer pockets and a fully insulated storm hood with face shield for maximum comfort in the most extreme conditions. The Denali Parka is also built with a blend of virgin and recycled nylon for a reduced environmental footprint.