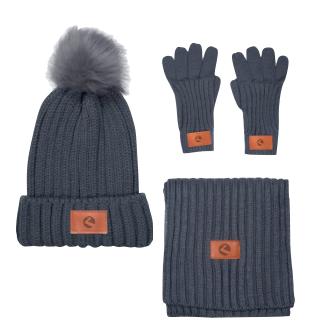

#### LEEMAN THREE-PIECE RIB KNIT FUR POM WINTER SET

Stay warm with these cozy accessories this winter! Each piece features a faux leather patch (measuring approx. 1.96"w x 1.18"h for decoration) with your brand's logo.