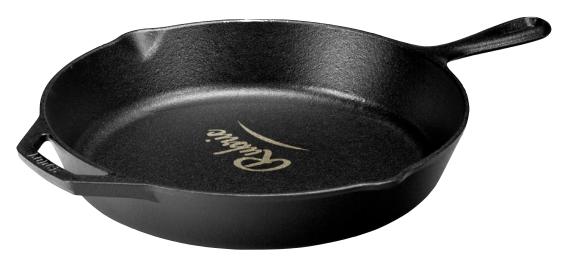

#### **LODGE® CAST IRON SKILLET**

This skillet comes pre-seasoned with 100% natural vegetable oil and ready for use. Achieve unparalleled heat retention and even heating. You can use in the oven, on the stove, on the grill, or over a campfire, and use to sear, sauté, bake, broil, braise, fry, or grill. It's great for induction cooktops. It features sloped sides, 2 pour spouts and an assist handle. The interior diameter cooking surface measures 10".