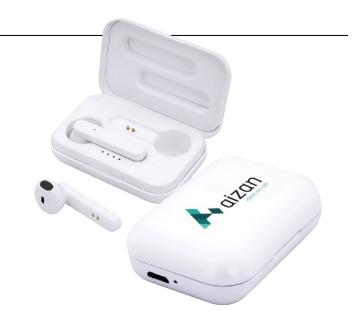

# FORTE TWS WIRELESS EARBUDS AND CHARGER CASE

Gift these wireless earbuds housed in a 300 mAh recharger case this holiday season! It has up to 3 hours of play/talk time and features a magnetic latch.