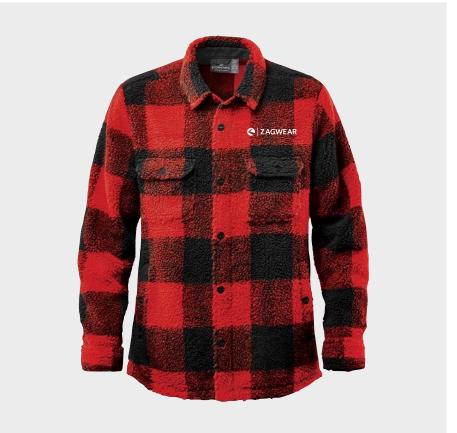

#### **CARIBOU FLEECE JACKET**

A rustic deep woods inspired sherpa fleece jacket designed to keep cold temperatures at bay. Featuring front snaps for ease of use & lined handwarmer pockets. Perfect for those casual weekends in the city or staying warm and dry in the great outdoors. This brushed tricot lined collar allows for core temperature regulation & provides a warm, comfortable fit.