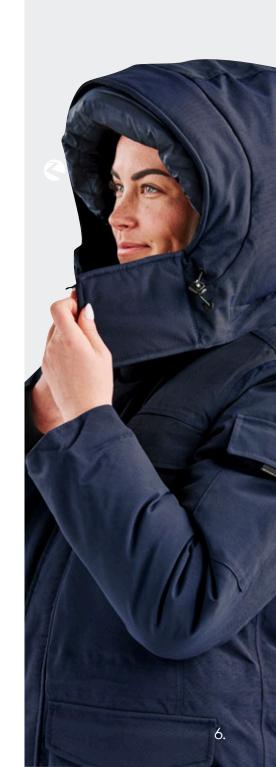

#### **DENALI PARKA**

Extreme comfort in extreme cold. The Denali Parka delivers the highest level of protection from the elements with classic Arctic explorer design elements and features including; Thermolex™ high loft synthetic down fill, H2XTREME® waterproof technology, deep dive handwarmer pockets and a fully insulated storm hood with face shield for maximum comfort in the most extreme conditions. The Denali Parka is also built with a blend of virgin and recycled nylon for a reduced environmental footprint.