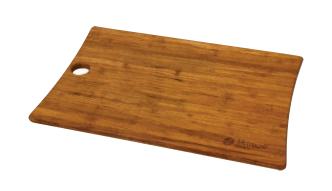

### WOODLAND BAMBOO CUTTING BOARD

Keep your countertops scratch free with this eco-friendly crushed Bamboo cutting board. It's easy to clean and maintain and can be easily stored. Due to the natural variations in wood, individual boards can vary by color and pattern.