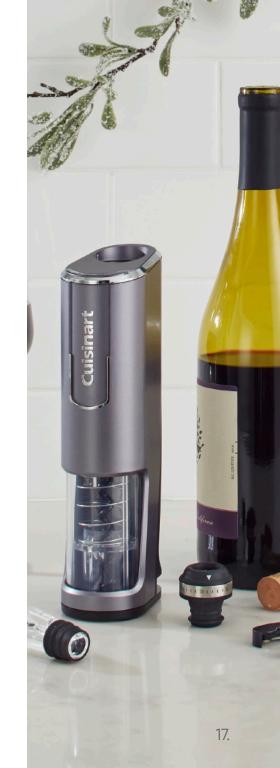

## CUISINART® EVOLUTIONX CORDLESS 4-IN-1 WINE OPENER

Complete cordless convenience makes opening bottles easier than ever. The foil cutter neatly removes foil seals. Use the aerator to bring out wine's full flavor, and the preserver to retain freshness. To recharge, simply plug the USB cable into the port. Quick. Easy. Exceptional. It features 20 minutes of continuous runtime, and it's fully rechargeable (up to 2 hours to fully charge). It opens up to 50 bottles per charge.