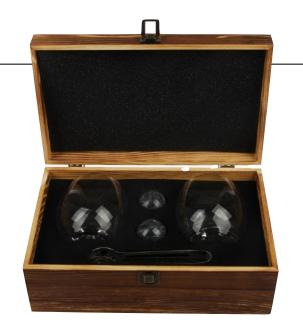

## NICOLAS 5-PIECE ROLLING WHISKEY GLASSES SET

Our 5-Piece Whiskey Set combines luxury and style for whiskey enthusiasts, offering two 12 oz. glasses, round ice stones, and stainless steel tongs in a vintage wooden box. Freeze the stones, then add to your glass for a non-diluting chill. The unique tumblers allow gentle swirling, preserving flavors. Ideal for gifting, it provides the ultimate whiskey experience.