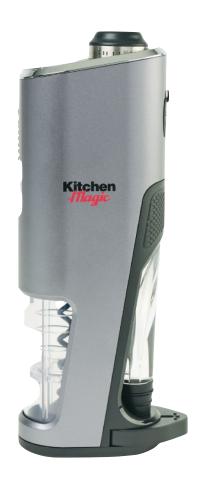

## CUISINART® EVOLUTIONX CORDLESS 4-IN-1 WINE OPENER

Complete cordless convenience makes opening bottles easier than ever. The foil cutter neatly removes foil seals. Use the aerator to bring out wine's full flavor, and the preserver to retain freshness. To recharge, simply plug the USB cable into the port. Quick. Easy. Exceptional. It features 20 minutes of continuous runtime, and it's fully rechargeable (up to 2 hours to fully charge). It opens up to 50 bottles per charge.