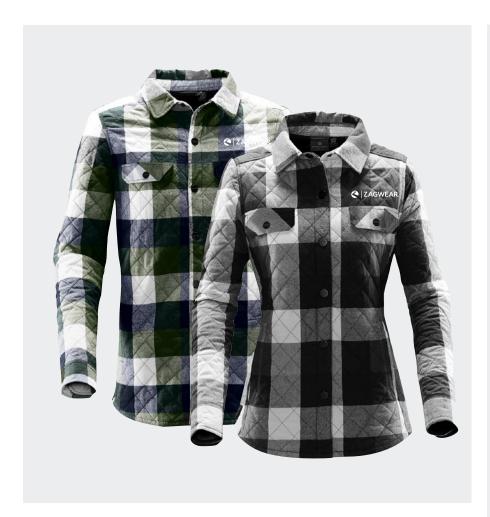

### **NORTH BEACH SHACKET**

A casual and comfortable, work-inspired plaid shacket with insulated quilted design to keep you warm. Featuring front snaps for ease of use and lined handwarmer pockets. Perfect for a casual weekend in the city or an escape outdoors.