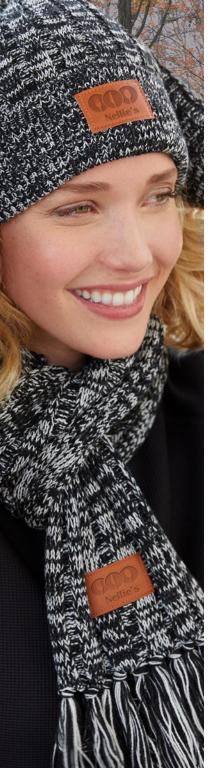

#### LEEMAN THREE-PIECE RIB KNIT FUR POM WINTER SET

Stay warm with these cozy accessories this winter! Each piece features a faux leather patch (measuring approx. 1.96"w x 1.18"h for decoration) with your brand's logo.