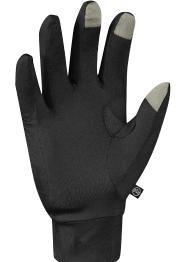

# KNITTED TOUCH-SCREEN GLOVES

Lightweight and warm stretch fit gloves that are touch-screen compatible meaning you can keep your hands warm while using your electronic devices.