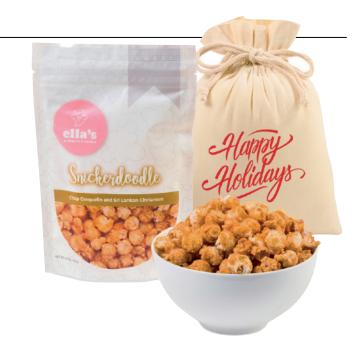

# ENDLESS POPPABILITIES GOURMET POPCORN

Send this crave-worthy Hammonds Gourmet Caramel Glazed Popcorn with a greeting card to spark a conversation.