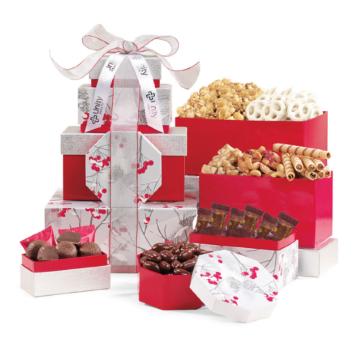

# CELEBRATE THE SEASON GOURMET SWEETS & TREATS TOWER

Spread holiday cheer with our 13" tall festive tower of gourmet delights.
Perfect for offices or families, each box unveils a selection of artisan sweets, nuts, and chocolates. A complimentary ribbon adorns the tower for a stunning presentation. Personalize the ribbon tag with silver or gold foil imprint, available in various colors.