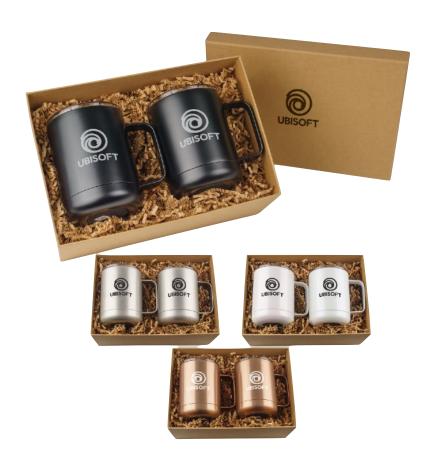

#### **MEAN MUGGIN' TWIN KIT**

This kit includes two 360 ml / 12 oz Mean Muggin' Metallic double wall vacuum insulated mugs made with 18/8 pro-grade stainless steel. It features a matte metallic finish with a clear, push-on spill resistant lid. The lid provides even more spill protection with its silicone sealed slider closure. Its wide mouth design makes it ice cube friendly and easy to clean.