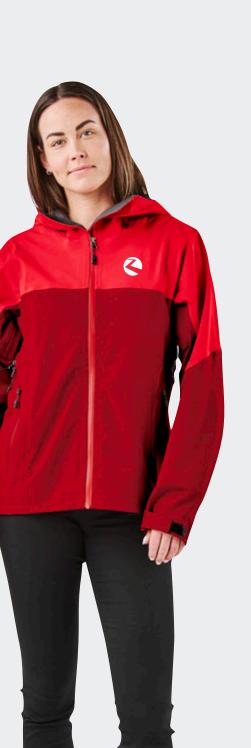

#### **VERTEX STORMSHELL**

Extreme weather protection with full coverage storm hood and YKK® AquaGuard® waterproof zipper. The Vertex Stormshell features 3-Layer H2XTREME® waterproof/breathable technology and an advanced articulation and ergonomic fit with mechanical stretch fabric, allowing for a full range of unrestricted movement. Pit zippers help regulate your core temperature, and an articulated adjustable hood with a welded brim provides a comfortable fit and sheds water away from your face. The Vertex Stormshell is built with regular and recycled polyester fabrics for a reduced environmental footprint.