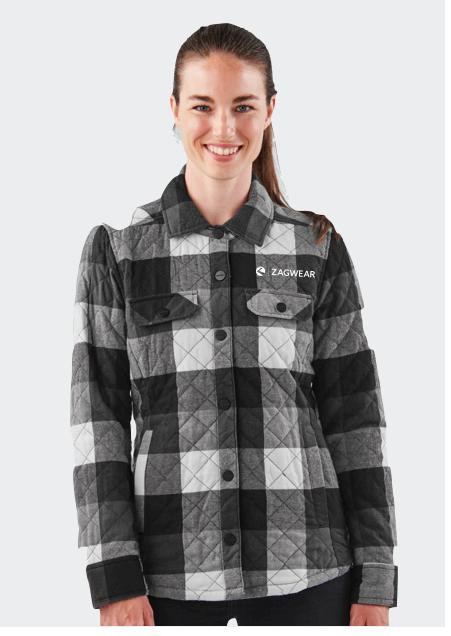

### **NORTH BEACH SHACKET**

A casual and comfortable, work-inspired plaid shacket with insulated quilted design to keep you warm. Featuring front snaps for ease of use and lined handwarmer pockets. Perfect for a casual weekend in the city or an escape outdoors.