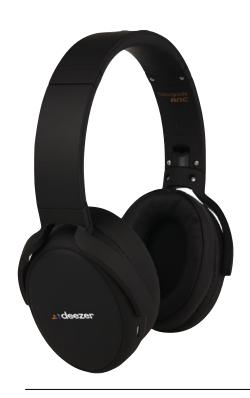

## BOOMPODS™ BLUETOOTH® NOISE CANCELING HEADPODS PRO

These headpods feature active noise cancellation technology that reduces ambient noise and amplifies music. Listen for up to 8 cord-free hours on a single 2 hour charge, and connect via Bluetooth® V5.0 technology. These premium earpads have a fully adjustable head strap for long-haul comfort and fold for compact storage and travel. They include a built-in mic/remote button. They feature (50Hz - 400Hz) noise cancellation and 40mm drivers for rich bass and well-balanced sound. Includes a zippered carrying case, a micro USB charging cable, a 3.5mm aux-in cable and manual.