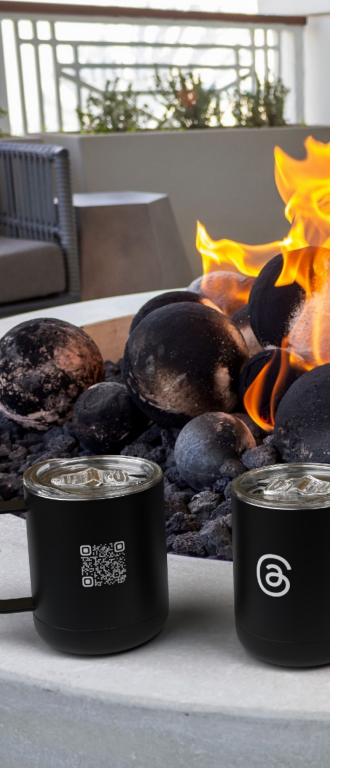

#### **MEAN MUGGIN' TWIN KIT**

This kit includes two 360 ml / 12 oz Mean Muggin' Metallic double wall vacuum insulated mugs made with 18/8 pro-grade stainless steel. It features a matte metallic finish with a clear, push-on spill resistant lid. The lid provides even more spill protection with its silicone sealed slider closure. Its wide mouth design makes it ice cube friendly and easy to clean.