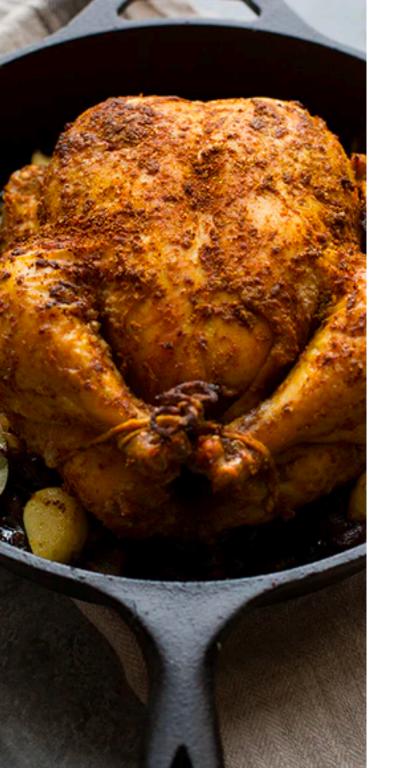

#### **LODGE® CAST IRON SKILLET**

This skillet comes pre-seasoned with 100% natural vegetable oil and ready for use. Achieve unparalleled heat retention and even heating. You can use in the oven, on the stove, on the grill, or over a campfire, and use to sear, sauté, bake, broil, braise, fry, or grill. It's great for induction cooktops. It features sloped sides, 2 pour spouts and an assist handle. The interior diameter cooking surface measures 10".