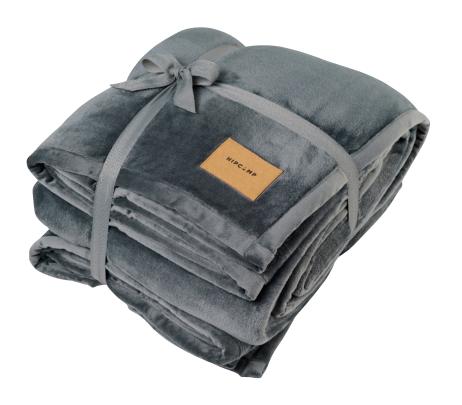

#### **FAMILY TIME MEGA BLANKET**

Encourage positivity and happy family bonding with a fun gift that celebrates the joy of togetherness! This ultra plush, all season giant blanket is made of a soft and ridiculously warm fleece that will wrap you in comfort. Perfect for TV binges, outdoor games, and campfires. It features a faux leather patch for laser deco option and a corner fold pocket option for embroidery. It arrives looking like a gift with a coordinating bow included. 16.53"L x 8.66"W x 12.99"H.