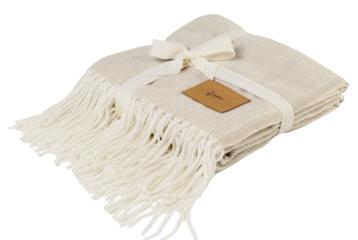

## **EVERLASTING**THROW BLANKET

This classic subtle woven herringbone throw with fringe layers on style to any space. The faux leather patch highlights your brand with a custom sophistication. 10.2"L  $\times$  2.75"W  $\times$  10.2"H.