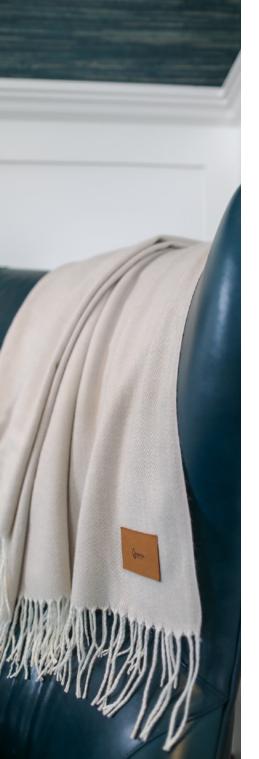

## **EVERLASTING**THROW BLANKET

This classic subtle woven herringbone throw with fringe layers on style to any space. The faux leather patch highlights your brand with a custom sophistication. 10.2"L  $\times$  2.75"W  $\times$  10.2"H.