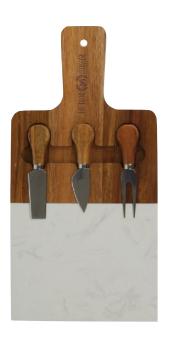

### DOMENICO 4-PIECE ACACIA WOOD MARBLE CHEESE SET

The Domenico 4-Piece Cheese & Charcuterie Serving Board is a stunning centerpiece for gatherings. It showcases natural beauty with acacia wood and marble finished stone. It includes steel cheese knives with acacia handles for precise serving. Presented in a brown gift box, it's a versatile serving piece and a thoughtful gift for those who love elegant entertaining.